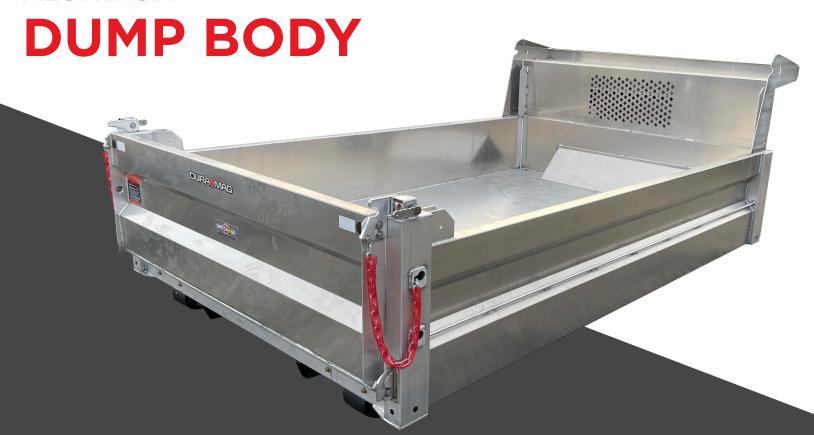

**ALUMINUM** 

- · Lightweight build for additional payload
- Superior corrosion resistance
- Double acting ramp/dump gate
- Manual front release tailgate
- Single piece floor
- Double walled sides
- Compatible with 11' Switch-N-Go® hoist systems

**Cab Shield** 

**Drop Down Sides** (optional)

**Double Acting** Ramp/Dump Gate (Not recommended for heavy equipment)

## **SPECIFICATIONS**

|                      | BODY DETAILS                  |
|----------------------|-------------------------------|
| FLOOR                | EXTRUDED 3/18" UNIBODY FLOOR  |
| FLOOR BRACING        | 2 1/2" ON CENTERS             |
| SIDES/FRONT/TAILGATE | 6061T6 ALUMINUM               |
| TAILGATE HEIGHT      | 27"                           |
| SIDE HEIGHT          | 20"                           |
| BULKHEAD             | INSIDE HEIGHT 40" WITH WINDOW |
| BOARD POCKET         | TAILGATE: 5 1/4"              |
| HEIGHTS              | BULKHEAD: 18"                 |
| OPTIONS              | FOLD DOWN SIDES               |