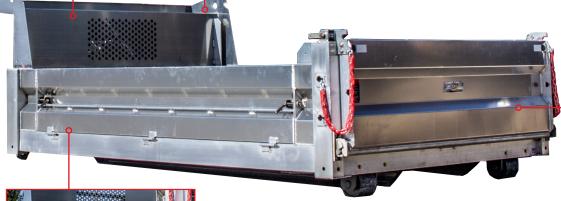

**ALUMINUM** 

- · Lightweight build for additional payload
- Superior corrosion resistance
- Double acting ramp/dump gate
- Manual front release tailgate
- Single piece floor
- Double walled sides
- Compatible with 11' Switch-N-Go® hoist systems

## **SPECIFICATIONS**

|                      | BODY DETAILS                  |
|----------------------|-------------------------------|
| FLOOR                | EXTRUDED 3/18" UNIBODY FLOOR  |
| FLOOR BRACING        | 2 1/2" ON CENTERS             |
| SIDES/FRONT/TAILGATE | 6061T6 ALUMINUM               |
| TAILGATE HEIGHT      | 27"                           |
| SIDE HEIGHT          | 20"                           |
| BULKHEAD             | INSIDE HEIGHT 40" WITH WINDOW |
| BOARD POCKET         | TAILGATE: 5 1/4"              |
| HEIGHTS              | BULKHEAD: 18"                 |
| OPTIONS              | FOLD DOWN SIDES               |