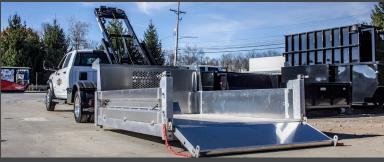

**Cab Shield** 

**Drop Down Sides** (optional)

**Double Acting** Ramp/Dump Gate (Not recommended for heavy equipment)