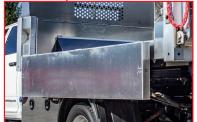

**Cab Shield** 

**Drop Down Sides** (optional)

**Double Acting** Ramp/Dump Gate (Not recommended for heavy equipment)