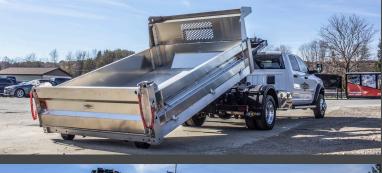

**Cab Shield** 

**Drop Down Sides** (optional)

**Double Acting** Ramp/Dump Gate (Not recommended for heavy equipment)