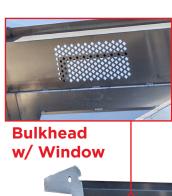

## **SPECIFICATIONS**

|                      | BODY DETAILS                  |
|----------------------|-------------------------------|
| FLOOR                | EXTRUDED 3/18" UNIBODY FLOOR  |
| FLOOR BRACING        | 2 1/2" ON CENTERS             |
| SIDES/FRONT/TAILGATE | 6061T6 ALUMINUM               |
| TAILGATE HEIGHT      | 27"                           |
| SIDE HEIGHT          | 20"                           |
| BULKHEAD             | INSIDE HEIGHT 40" WITH WINDOW |
| BOARD POCKET         | TAILGATE: 5 1/4"              |
| HEIGHTS              | BULKHEAD: 18"                 |
| OPTIONS              | FOLD DOWN SIDES               |