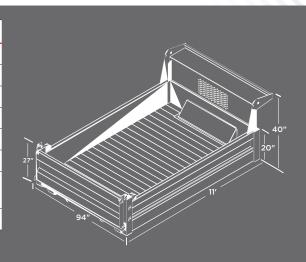

## **SPECIFICATIONS**

|                      | BODY DETAILS                  |
|----------------------|-------------------------------|
| FLOOR                | EXTRUDED 3/18" UNIBODY FLOOR  |
| FLOOR BRACING        | 2 1/2" ON CENTERS             |
| SIDES/FRONT/TAILGATE | 6061T6 ALUMINUM               |
| TAILGATE HEIGHT      | 27"                           |
| SIDE HEIGHT          | 20"                           |
| BULKHEAD             | INSIDE HEIGHT 40" WITH WINDOW |
| BOARD POCKET         | TAILGATE: 5 1/4"              |
| HEIGHTS              | BULKHEAD: 18"                 |
| OPTIONS              | FOLD DOWN SIDES               |