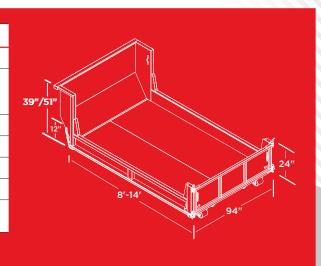

## **SPECIFICATIONS**

|              | STANDARD DUTY                                                     | <b>HEAVY DUTY</b>                         |
|--------------|-------------------------------------------------------------------|-------------------------------------------|
| FLOOR        | 10 GA STEEL                                                       | 3/16" STEEL                               |
| CROSSMEMBERS | 3" STRUCTURAL<br>CHANNEL<br>16" ON CENTER                         | 3" STRUCTURAL<br>CHANNEL<br>12" ON CENTER |
| SIDE         | 12 GA STEEL                                                       | 10 GA STEEL                               |
| TOP RAIL     | 3" X 3" X 1/8" TUBING                                             |                                           |
| BULKHEAD     | INSIDE HEIGHT 39", 44", OR 51"                                    |                                           |
| TAILGATE     | 2" X 2" X 3/16" TUBING & 10 GA SHEET                              |                                           |
| OPTIONS      | DROP DOWN SIDES / 18" CAB SHIELD /<br>COAL CHUTE / WELDED D-RINGS |                                           |