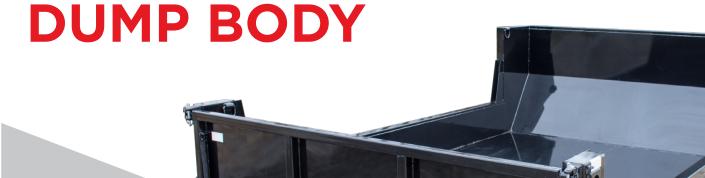

## **FEATURES**

- High quality zinc prime & powder coated finish
- Ramp gate for drive-on convenience
- · Accepts underbody salt spreader
- 12" side height & 24" tailgate height
- Optional extended board pockets
- Standard 6" steel dump body ground rollers
- · Custom options available

## **SPECIFICATIONS**

|              | STANDARD DUTY                                                     | <b>HEAVY DUTY</b>                         |
|--------------|-------------------------------------------------------------------|-------------------------------------------|
| FLOOR        | 10 GA STEEL                                                       | 3/16" STEEL                               |
| CROSSMEMBERS | 3" STRUCTURAL<br>CHANNEL<br>16" ON CENTER                         | 3" STRUCTURAL<br>CHANNEL<br>12" ON CENTER |
| SIDE         | 12 GA STEEL                                                       | 10 GA STEEL                               |
| TOP RAIL     | 3" X 3" X 1/8" TUBING                                             |                                           |
| BULKHEAD     | INSIDE HEIGHT 39", 44", OR 51"                                    |                                           |
| TAILGATE     | 2" X 2" X 3/16" TUBING & 10 GA SHEET                              |                                           |
| OPTIONS      | DROP DOWN SIDES / 18" CAB SHIELD /<br>COAL CHUTE / WELDED D-RINGS |                                           |