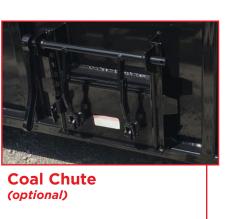

## **SPECIFICATIONS**

|              | STANDARD DUTY                                                     | <b>HEAVY DUTY</b>                         |
|--------------|-------------------------------------------------------------------|-------------------------------------------|
| FLOOR        | 10 GA STEEL                                                       | 3/16" STEEL                               |
| CROSSMEMBERS | 3" STRUCTURAL<br>CHANNEL<br>16" ON CENTER                         | 3" STRUCTURAL<br>CHANNEL<br>12" ON CENTER |
| SIDE         | 12 GA STEEL                                                       | 10 GA STEEL                               |
| TOP RAIL     | 3" X 3" X 1/8" TUBING                                             |                                           |
| BULKHEAD     | INSIDE HEIGHT 39", 44", OR 51"                                    |                                           |
| TAILGATE     | 2" X 2" X 3/16" TUBING & 10 GA SHEET                              |                                           |
| OPTIONS      | DROP DOWN SIDES / 18" CAB SHIELD /<br>COAL CHUTE / WELDED D-RINGS |                                           |