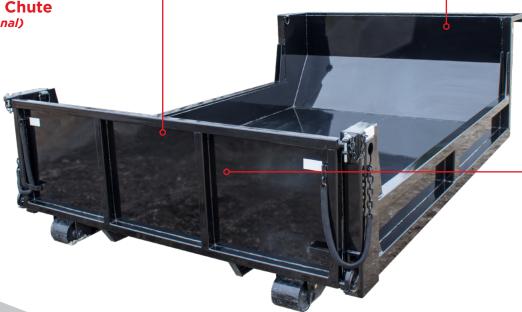

## **FEATURES**

- High quality zinc prime & powder coated finish
- Ramp gate for drive-on convenience
- · Accepts underbody salt spreader
- 12" side height & 24" tailgate height
- Optional extended board pockets
- Standard 6" steel dump body ground rollers
- · Custom options available

TO FIND A DEALER IN YOUR AREA

18" Cab Shield (optional)

Double Acting Tailgate