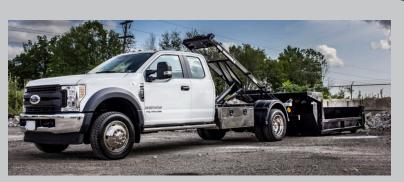

TO FIND A DEALER IN YOUR AREA

18" Cab Shield (optional)

Double Acting Tailgate