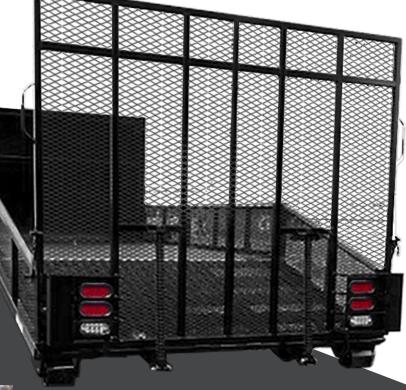

## FEATURES

- Fold Down Ramp & Beaver Tail for efficient loading and unloading of equipment
- Passenger Fold down side
- 24" x 24" Lockable Top Compartment
- (4) D-Rings in corners for securing equipment
- Rear gate wired with LED lights
- High quality powder coated finish
- Available in 11', 12', and 14' lengths