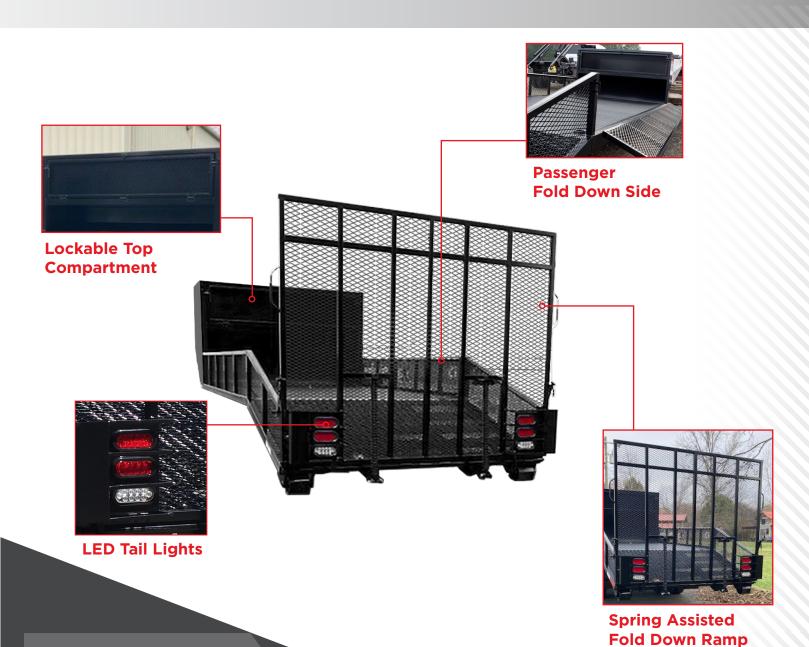

## FEATURES

- Fold Down Ramp & Beaver Tail for efficient loading and unloading of equipment
- Passenger Fold down side
- 24" x 24" Lockable Top Compartment
- (4) D-Rings in corners for securing equipment
- Rear gate wired with LED lights
- High quality powder coated finish
- Available in 11', 12', and 14' lengths