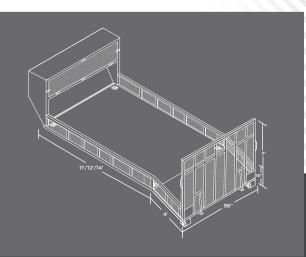

## FEATURES

- Fold Down Ramp & Beaver Tail for efficient loading and unloading of equipment
- Passenger Fold down side
- 24" x 24" Lockable Top Compartment
- (4) D-Rings in corners for securing equipment
- Rear gate wired with LED lights
- High quality powder coated finish
- Available in 11', 12', and 14' lengths

## **SPECIFICATIONS**

|                     | 11'                                               | 14' |
|---------------------|---------------------------------------------------|-----|
| FLOOR               | 11 GA DIAMOND PLATE                               |     |
| RAMP                | 11 GA EXPANDED METAL<br>SPRING ASSISTED FOLD DOWN |     |
| SIDES               | 11 GA EXPANDED METAL                              |     |
| SIDE HEIGHT         | 16"                                               |     |
| CROSSMEMBERS        | 12" ON CENTER                                     |     |
| D-RINGS             | 4 IN CORNERS                                      |     |
| HOIST COMPATIBILITY | 11'                                               | 14' |