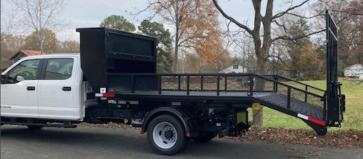

## FEATURES

- Fold Down Ramp & Beaver Tail for efficient loading and unloading of equipment
- Passenger Fold down side
- 24" x 24" Lockable Top Compartment
- (4) D-Rings in corners for securing equipment
- Rear gate wired with LED lights
- High quality powder coated finish
- Available in 11', 12', and 14' lengths