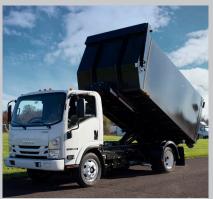

## **FEATURES**

- 12GA structural steel construction
- 96x64" barn door tailgate standard
- Formed top rail
- Ideal for dumpster rental businesses

TO FIND A DEALER IN YOUR AREA

SWITCHNGO.COM/DEALER