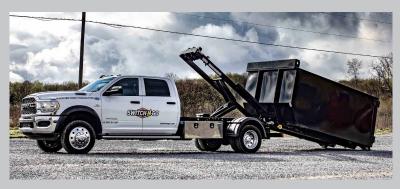

## **FEATURES**

- 12GA structural steel construction
- 96x64" barn door tailgate standard
- Formed top rail
- Ideal for dumpster rental businesses

TO FIND A DEALER IN YOUR AREA

SWITCHNGO.COM/DEALER