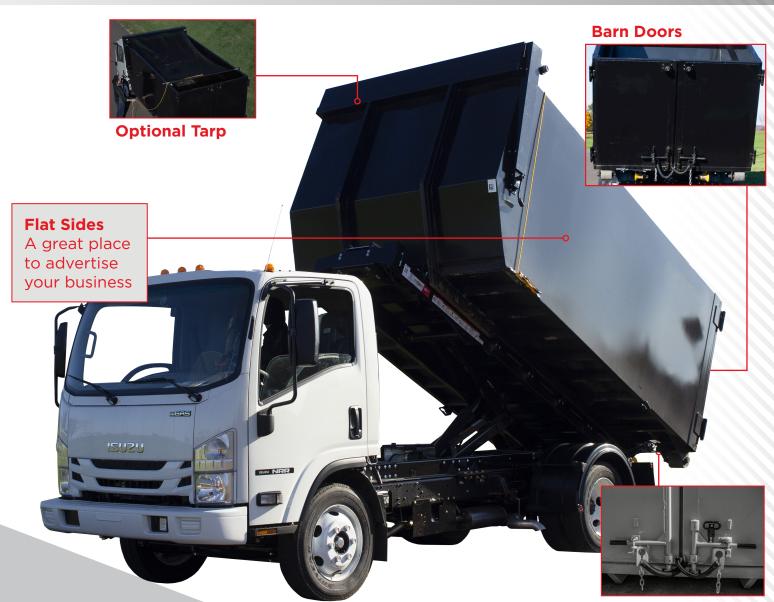

## RESIDENTIAL **TRASH BODY**

## **FEATURES**

- 12GA structural steel construction
- 96x64" barn door tailgate standard
- Formed top rail
- Ideal for dumpster rental businesses

TO FIND A DEALER IN YOUR AREA

SWITCHNGO.COM/DEALER

## **SPECIFICATIONS**

Dual Locking Mechanism

|              | BODY DETAILS                                                                    |
|--------------|---------------------------------------------------------------------------------|
| FLOOR        | 12', 12GA SHEET                                                                 |
| TAILGATE     | 64" BARN DOOR: 2" x 2" x 1/8" TUBULAR<br>FRAME WORK FORMED                      |
| SIDE         | 12GA SHEET SMOOTH                                                               |
| CROSSMEMBERS | 3" x 3.5# STRUCTURAL CHANNEL AND FORMED CHANNEL ON 16" CENTERS, FORMED TOP RAIL |
| CAPACITY     | 18 CUBIC YARDS                                                                  |
| PAINT        | BLACK (WILL QUOTE OTHER COLORS)                                                 |
|              |                                                                                 |