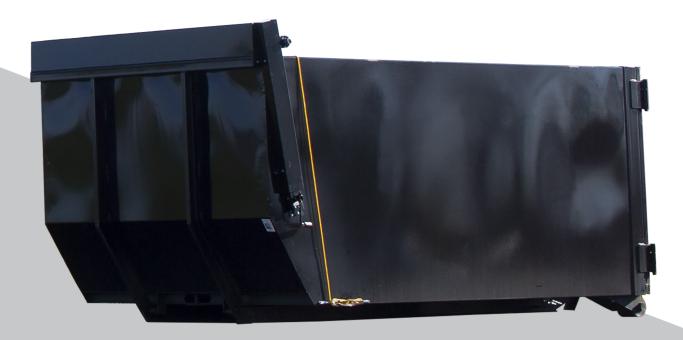

## RESIDENTIAL **TRASH BODY**

## **FEATURES**

- 12GA structural steel construction
- 96x64" barn door tailgate standard
- Formed top rail
- Ideal for dumpster rental businesses

TO FIND A DEALER IN YOUR AREA

SWITCHNGO.COM/DEALER

## **SPECIFICATIONS**

Dual Locking Mechanism

|              | BODY DETAILS                                                                    |
|--------------|---------------------------------------------------------------------------------|
| FLOOR        | 12', 12GA SHEET                                                                 |
| TAILGATE     | 64" BARN DOOR: 2" x 2" x 1/8" TUBULAR<br>FRAME WORK FORMED                      |
| SIDE         | 12GA SHEET SMOOTH                                                               |
| CROSSMEMBERS | 3" x 3.5# STRUCTURAL CHANNEL AND FORMED CHANNEL ON 16" CENTERS, FORMED TOP RAIL |
| CAPACITY     | 18 CUBIC YARDS                                                                  |
| PAINT        | BLACK (WILL QUOTE OTHER COLORS)                                                 |
|              |                                                                                 |