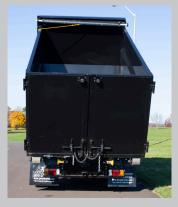

## **SPECIFICATIONS**

Dual Locking Mechanism

|              | BODY DETAILS                                                                    |
|--------------|---------------------------------------------------------------------------------|
| FLOOR        | 12', 12GA SHEET                                                                 |
| TAILGATE     | 64" BARN DOOR: 2" x 2" x 1/8" TUBULAR<br>FRAME WORK FORMED                      |
| SIDE         | 12GA SHEET SMOOTH                                                               |
| CROSSMEMBERS | 3" x 3.5# STRUCTURAL CHANNEL AND FORMED CHANNEL ON 16" CENTERS, FORMED TOP RAIL |
| CAPACITY     | 18 CUBIC YARDS                                                                  |
| PAINT        | BLACK (WILL QUOTE OTHER COLORS)                                                 |
|              |                                                                                 |