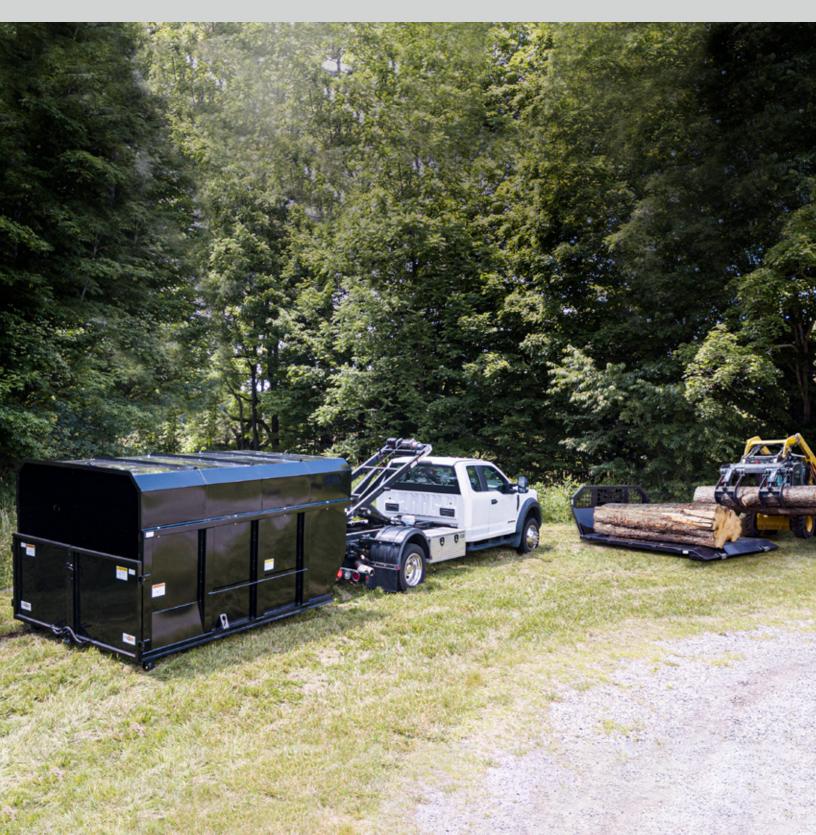

- One Truck with Multiple Bodies
  - Chipper Bodies
  - Landscape Bodies
  - Mulch Distribution Bodies
  - Snow & Ice Control
  - Flatbed/Dump
- Ground Level Loading
- **Custom Fleet Designs**
- Equipment Transport w/o Trailer
- Job Staging
- 3 Minute Changeover
- Non-CDL Trucks
- Lower Total Cost of Ownership

## **SOLUTION**

By utilizing the Switch-N-Go® interchangeable truck body system, a single truck does the work of three. Whether you are a nationwide property management company or local arbor and landscaping shop, Switch-N-Go® delivers solutions that maximize budget dollars, keeps workers safe, and provides your team the right tool for every job.