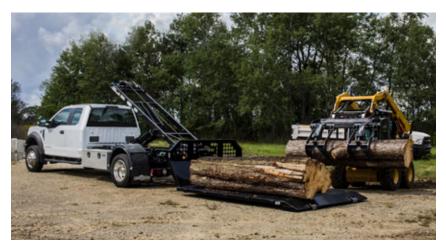

- One Truck with Multiple Bodies
  - Chipper Bodies
  - Landscape Bodies
  - Mulch Distribution Bodies
  - Snow & Ice Control
  - Flatbed/Dump
- Ground Level Loading
- **Custom Fleet Designs**
- Equipment Transport w/o Trailer
- Job Staging
- 3 Minute Changeover
- Non-CDL Trucks
- Lower Total Cost of Ownership

## **SOLUTION**

By utilizing the Switch-N-Go® interchangeable truck body system, a single truck does the work of three. Whether you are a nationwide property management company or local arbor and landscaping shop, Switch-N-Go® delivers solutions that maximize budget dollars, keeps workers safe, and provides your team the right tool for every job.