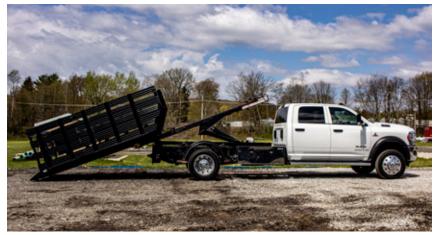

- One Truck with Multiple Bodies
- Ground Level Loading
- Additional Services
- Multi-Seasonal Use
- Greater Job Efficiency
- 3 Minute Changeover
- 50° Dump Angle
- Maneuverability
- Non-CDL Trucks
- Significantly Lower Total Cost of Ownership

## **SOLUTION**

By utilizing the Switch-N-Go® interchangeable truck body system, a single truck does the work of three. Whether you are a nationwide property management company or local landscaping shop, Switch-N-Go® delivers solutions that maximize budget dollars, keeps workers safe, and provides your team the right tool for every job.