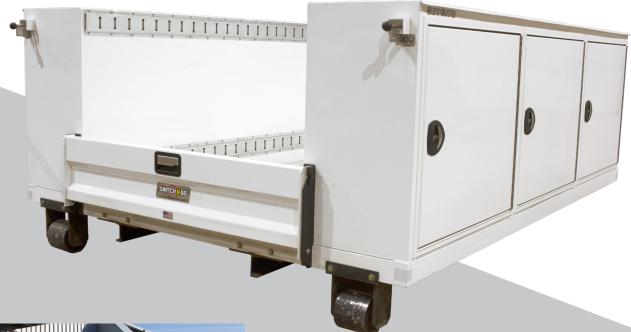

## **FEATURES**

- All Extruded 6005 T6 Alum Box **Tube Construction**
- T&G Extruded Alum Flooring
- Extruded Aluminum Headboard
- 3 Vertical Service Body Compartments per Side
- Rear Service Body Tailgate
- · Powder Coated White
- Manual Master Lock System
- 2 Rows of E-Track Full Length

## **SPECIFICATIONS**

| D ALUMINUM B" WIDE CENTER ODY TAILGATE R LOCK SYSTEM 6" W x 34 7/16" T ATBED FLOOR 3.125 CROSS MEME |                    |          |          |
|-----------------------------------------------------------------------------------------------------|--------------------|----------|----------|
| R LOCK SYSTEM<br>6" W x 34 7/16" T<br>ATBED FLOOR                                                   | Т                  |          |          |
| 6" W x 34 7/16" T<br>ATBED FLOOR                                                                    | Т                  |          |          |
| ATBED FLOOR                                                                                         | Т                  |          |          |
| 125 CDOSS MEME                                                                                      |                    |          | T. T. T. |
| E LONG SILLS (GU<br>BACK) / ALL EXT<br>UBE CONSTRUCT                                                | GUSSETS<br>(TRUDED | 39 5/16" |          |
| IUM HEADBOARD                                                                                       | D                  |          |          |
| ESS STEEL D-RING<br>RATING, EVENLY S                                                                | •                  |          |          |
| SIDE                                                                                                | / I FNGTH          |          | 96 1/2"  |
|                                                                                                     | SIDE               |          | SIDE     |