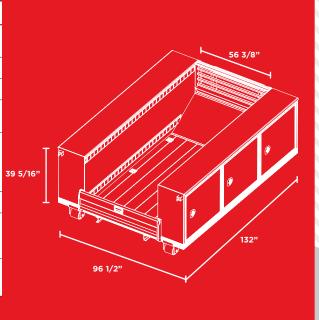

## 11' FLATBED **SERVICE BODY**

## **FEATURES**

- All Extruded 6005 T6 Alum Box **Tube Construction**
- T&G Extruded Alum Flooring
- Extruded Aluminum Headboard
- 3 Vertical Service Body Compartments per Side
- Rear Service Body Tailgate
- · Powder Coated White
- Manual Master Lock System
- 2 Rows of E-Track Full Length

## **SPECIFICATIONS**

| D ALUMINUM B" WIDE CENTER ODY TAILGATE R LOCK SYSTEM 6" W x 34 7/16" T ATBED FLOOR 3.125 CROSS MEME |                    |          |          |
|-----------------------------------------------------------------------------------------------------|--------------------|----------|----------|
| R LOCK SYSTEM<br>6" W x 34 7/16" T<br>ATBED FLOOR                                                   | Т                  |          |          |
| 6" W x 34 7/16" T<br>ATBED FLOOR                                                                    | Т                  |          |          |
| ATBED FLOOR                                                                                         | Т                  |          |          |
| 125 CDOSS MEME                                                                                      |                    |          | T. T. T. |
| E LONG SILLS (GU<br>BACK) / ALL EXT<br>UBE CONSTRUCT                                                | GUSSETS<br>(TRUDED | 39 5/16" |          |
| IUM HEADBOARD                                                                                       | D                  |          |          |
| ESS STEEL D-RING<br>RATING, EVENLY S                                                                | •                  |          |          |
| SIDE                                                                                                | / I FNGTH          |          | 96 1/2"  |
|                                                                                                     | SIDE               |          | SIDE     |