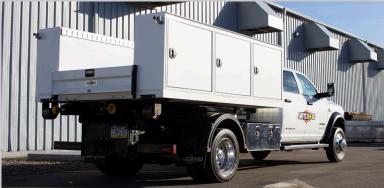

## 11' FLATBED **SERVICE BODY**

## **FEATURES**

- All Extruded 6005 T6 Alum Box **Tube Construction**
- T&G Extruded Alum Flooring
- Extruded Aluminum Headboard
- 3 Vertical Service Body Compartments per Side
- Rear Service Body Tailgate
- · Powder Coated White
- Manual Master Lock System
- 2 Rows of E-Track Full Length