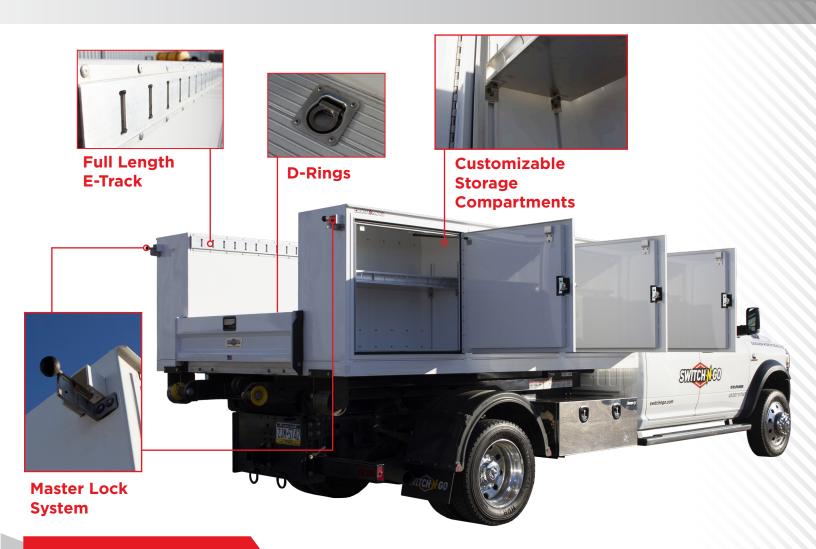

## **FEATURES**

- All Extruded 6005 T6 Alum Box **Tube Construction**
- T&G Extruded Alum Flooring
- Extruded Aluminum Headboard
- 3 Vertical Service Body Compartments per Side
- Rear Service Body Tailgate
- · Powder Coated White
- Manual Master Lock System
- 2 Rows of E-Track Full Length