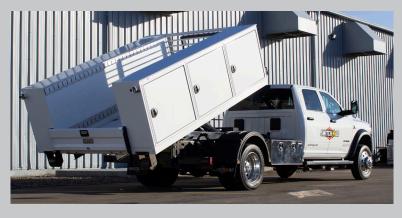

## 11' FLATBED **SERVICE BODY**

## **FEATURES**

- All Extruded 6005 T6 Alum Box **Tube Construction**
- T&G Extruded Alum Flooring
- Extruded Aluminum Headboard
- 3 Vertical Service Body Compartments per Side
- Rear Service Body Tailgate
- · Powder Coated White
- Manual Master Lock System
- 2 Rows of E-Track Full Length