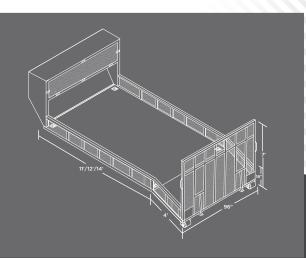

## FFATURES

- Fold Down Ramp & Beaver Tail for efficient loading and unloading of equipment
- Passenger Fold down side
- 24" x 24" Lockable Top Compartment
- (4) D-Rings in corners for securing equipment
- Rear gate wired with LED lights
- High quality powder coated finish
- Available in 11', 12', and 14' lengths

## **SPECIFICATIONS**

|                     | 11'                                               | 14' |
|---------------------|---------------------------------------------------|-----|
| FLOOR               | 11 GA DIAMOND PLATE                               |     |
| RAMP                | 11 GA EXPANDED METAL<br>SPRING ASSISTED FOLD DOWN |     |
| SIDES               | 11 GA EXPANDED METAL                              |     |
| SIDE HEIGHT         | 16"                                               |     |
| CROSSMEMBERS        | 12" ON CENTER                                     |     |
| D-RINGS             | 4 IN CORNERS                                      |     |
| HOIST COMPATIBILITY | 11'                                               | 14' |