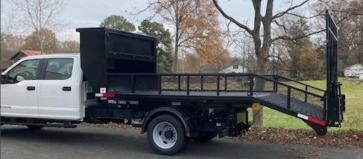

## Interchangeable Truck Body System

LANDSCAPE BODY

## FFATURES

- Fold Down Ramp & Beaver Tail for efficient loading and unloading of equipment
- Passenger Fold down side
- 24" x 24" Lockable Top Compartment
- (4) D-Rings in corners for securing equipment
- Rear gate wired with LED lights
- High quality powder coated finish
- Available in 11', 12', and 14' lengths