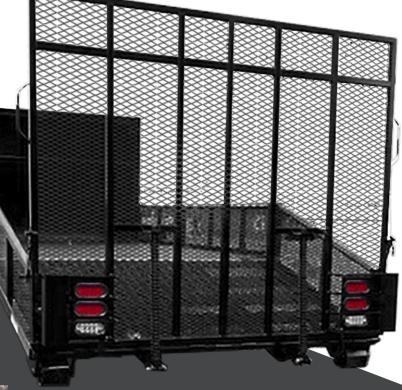

## FFATURES

- Fold Down Ramp & Beaver Tail for efficient loading and unloading of equipment
- Passenger Fold down side
- 24" x 24" Lockable Top Compartment
- (4) D-Rings in corners for securing equipment
- Rear gate wired with LED lights
- High quality powder coated finish
- Available in 11', 12', and 14' lengths

## **SPECIFICATIONS**

|                     | 11'                                               | 14' |
|---------------------|---------------------------------------------------|-----|
| FLOOR               | 11 GA DIAMOND PLATE                               |     |
| RAMP                | 11 GA EXPANDED METAL<br>SPRING ASSISTED FOLD DOWN |     |
| SIDES               | 11 GA EXPANDED METAL                              |     |
| SIDE HEIGHT         | 16"                                               |     |
| CROSSMEMBERS        | 12" ON CENTER                                     |     |
| D-RINGS             | 4 IN CORNERS                                      |     |
| HOIST COMPATIBILITY | 11'                                               | 14' |