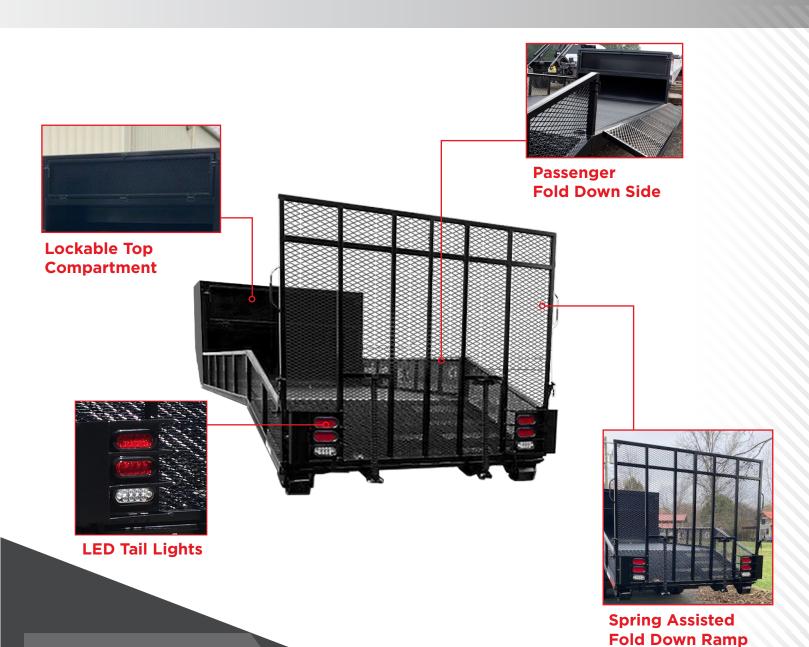

## FFATURES

- Fold Down Ramp & Beaver Tail for efficient loading and unloading of equipment
- Passenger Fold down side
- 24" x 24" Lockable Top Compartment
- (4) D-Rings in corners for securing equipment
- Rear gate wired with LED lights
- High quality powder coated finish
- Available in 11', 12', and 14' lengths

## **SPECIFICATIONS**

|                     | 11'                                               | 14' |
|---------------------|---------------------------------------------------|-----|
| FLOOR               | 11 GA DIAMOND PLATE                               |     |
| RAMP                | 11 GA EXPANDED METAL<br>SPRING ASSISTED FOLD DOWN |     |
| SIDES               | 11 GA EXPANDED METAL                              |     |
| SIDE HEIGHT         | 16"                                               |     |
| CROSSMEMBERS        | 12" ON CENTER                                     |     |
| D-RINGS             | 4 IN CORNERS                                      |     |
| HOIST COMPATIBILITY | 11'                                               | 14' |