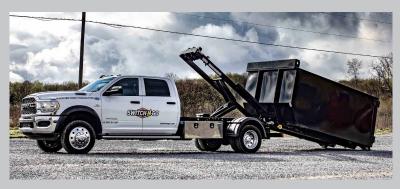

## **FEATURES**

- 12GA structural steel construction
- 96x64" barn door tailgate standard
- Formed top rail
- Ideal for dumpster rental businesses

FIND A DEALER IN YOUR AREA

SWITCHNGO.COM/DEALER