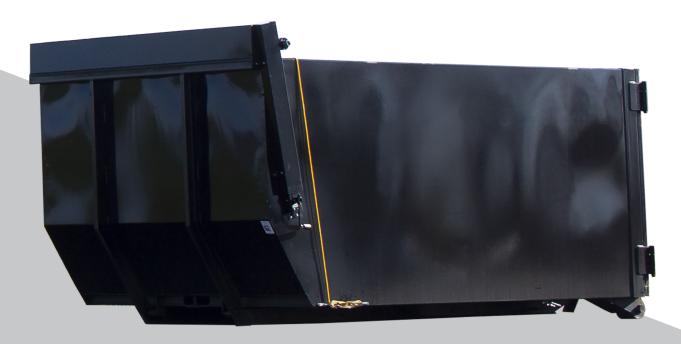

## RESIDENTIAL **TRASH BODY**

## **FEATURES**

- 12GA structural steel construction
- 96x64" barn door tailgate standard
- Formed top rail
- Ideal for dumpster rental businesses

FIND A DEALER IN YOUR AREA

SWITCHNGO.COM/DEALER

## **SPECIFICATIONS**

Dual Locking Mechanism

|              | BODY DETAILS                                                                       |
|--------------|------------------------------------------------------------------------------------|
| FLOOR        | 12', 12GA SHEET                                                                    |
| TAILGATE     | 64" BARN DOOR: 2" x 2" x 1/8" TUBULAR<br>FRAME WORK FORMED                         |
| SIDE         | 12GA SHEET SMOOTH                                                                  |
| CROSSMEMBERS | 3" x 3.5# STRUCTURAL CHANNEL AND FORMED<br>CHANNEL ON 16" CENTERS, FORMED TOP RAIL |
| CAPACITY     | 18 CUBIC YARDS                                                                     |
| PAINT        | BLACK (WILL QUOTE OTHER COLORS)                                                    |
|              |                                                                                    |