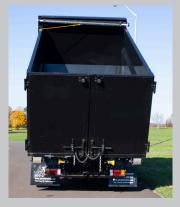

## **FEATURES**

- 12GA structural steel construction
- 96x64" barn door tailgate standard
- Formed top rail
- Ideal for dumpster rental businesses

FIND A DEALER IN YOUR AREA

SWITCHNGO.COM/DEALER

## **SPECIFICATIONS**

Dual Locking Mechanism

|              | BODY DETAILS                                                                       |
|--------------|------------------------------------------------------------------------------------|
| FLOOR        | 12', 12GA SHEET                                                                    |
| TAILGATE     | 64" BARN DOOR: 2" x 2" x 1/8" TUBULAR<br>FRAME WORK FORMED                         |
| SIDE         | 12GA SHEET SMOOTH                                                                  |
| CROSSMEMBERS | 3" x 3.5# STRUCTURAL CHANNEL AND FORMED<br>CHANNEL ON 16" CENTERS, FORMED TOP RAIL |
| CAPACITY     | 18 CUBIC YARDS                                                                     |
| PAINT        | BLACK (WILL QUOTE OTHER COLORS)                                                    |
|              |                                                                                    |