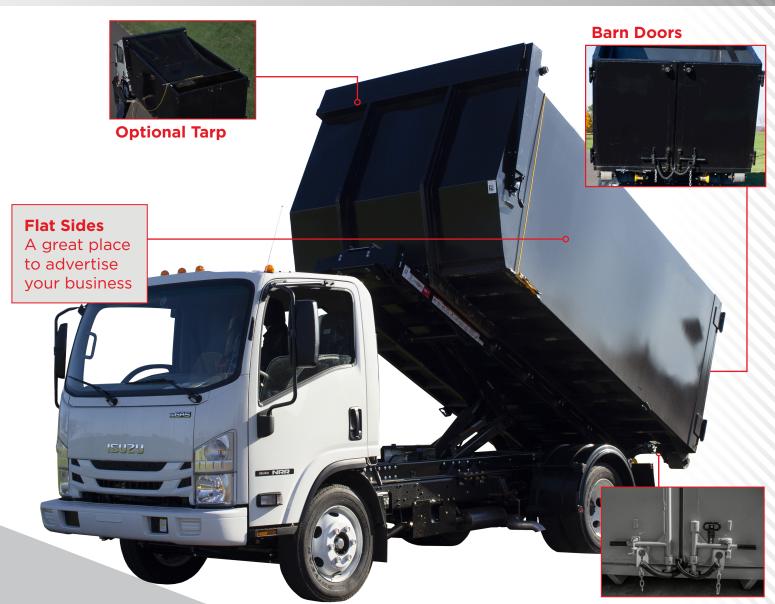

## **FEATURES**

- 12GA structural steel construction
- 96x64" barn door tailgate standard
- Formed top rail
- Ideal for dumpster rental businesses

FIND A DEALER IN YOUR AREA

SWITCHNGO.COM/DEALER

## **SPECIFICATIONS**

Dual Locking Mechanism

|              | BODY DETAILS                                                                       |
|--------------|------------------------------------------------------------------------------------|
| FLOOR        | 12', 12GA SHEET                                                                    |
| TAILGATE     | 64" BARN DOOR: 2" x 2" x 1/8" TUBULAR<br>FRAME WORK FORMED                         |
| SIDE         | 12GA SHEET SMOOTH                                                                  |
| CROSSMEMBERS | 3" x 3.5# STRUCTURAL CHANNEL AND FORMED<br>CHANNEL ON 16" CENTERS, FORMED TOP RAIL |
| CAPACITY     | 18 CUBIC YARDS                                                                     |
| PAINT        | BLACK (WILL QUOTE OTHER COLORS)                                                    |
|              |                                                                                    |