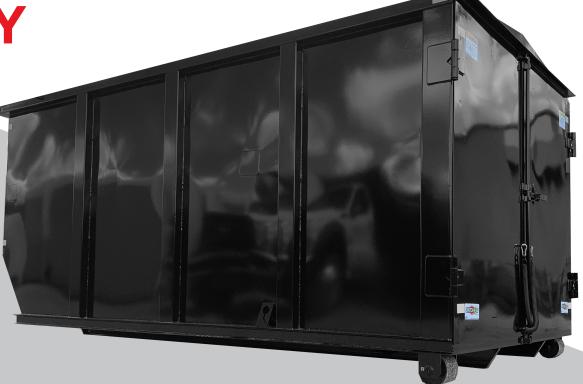

## **FEATURES**

- High quality zinc prime & powder coated finish
- Lockable security-style doors
- 72" side height & 6" peak roof
- Standard 6" steel ground rollers
- Custom options available

FIND A DEALER IN YOUR AREA

**SWITCHNGO.COM/DEALER** 

Standard Exterior Posts

**Peak Roof** 

Internal Posts (optional)

**Lockable Security Style Doors** 

## **SPECIFICATIONS**

| EXTERIOR POST | 12 GA WITH 5" FORMED POST ON 36-48" CENTER   |
|---------------|----------------------------------------------|
| INTERIOR POST | 3" STRUCTURAL CHANNEL                        |
| DOORS         | LOCKABLE SECURITY STYLE WITH 3" X3" SUPPORTS |
| CROSSMEMBERS  | 3" STRUCTURAL CHANNEL ON 16" CENTER          |
| PEAK ROOF     | 6" HIGH 12 GA SHEET                          |
| TOP RAIL      | 3" X 3" X 1/8" TUBING                        |
| FLOOR         | 10 GA SHEET                                  |
| BULKHEAD      | 12 GA SHEET                                  |
| OPTIONS       | INTERNAL SIDE POSTS / WELDED D-RINGS         |