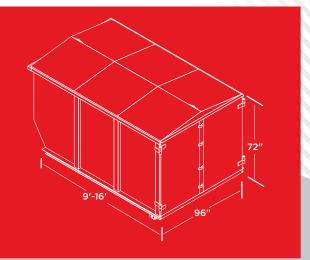

## **FEATURES**

- High quality zinc prime & powder coated finish
- Lockable security-style doors
- 72" side height & 6" peak roof
- Standard 6" steel ground rollers
- Custom options available

FIND A DEALER IN YOUR AREA

**SWITCHNGO.COM/DEALER** 

Standard Exterior Posts

**Peak Roof** 

Internal Posts (optional)

**Lockable Security Style Doors** 

## **SPECIFICATIONS**

| EXTERIOR POST | 12 GA WITH 5" FORMED POST ON 36-48" CENTER   |
|---------------|----------------------------------------------|
| INTERIOR POST | 3" STRUCTURAL CHANNEL                        |
| DOORS         | LOCKABLE SECURITY STYLE WITH 3" X3" SUPPORTS |
| CROSSMEMBERS  | 3" STRUCTURAL CHANNEL ON 16" CENTER          |
| PEAK ROOF     | 6" HIGH 12 GA SHEET                          |
| TOP RAIL      | 3" X 3" X 1/8" TUBING                        |
| FLOOR         | 10 GA SHEET                                  |
| BULKHEAD      | 12 GA SHEET                                  |
| OPTIONS       | INTERNAL SIDE POSTS / WELDED D-RINGS         |