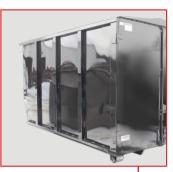

## **FEATURES**

- High quality zinc prime & powder coated finish
- Lockable security-style doors
- 72" side height & 6" peak roof
- Standard 6" steel ground rollers
- Custom options available

FIND A DEALER IN YOUR AREA

## **SPECIFICATIONS**

| EXTERIOR POST | 12 GA WITH 5" FORMED POST ON 36-48" CENTER   |
|---------------|----------------------------------------------|
| INTERIOR POST | 3" STRUCTURAL CHANNEL                        |
| DOORS         | LOCKABLE SECURITY STYLE WITH 3" X3" SUPPORTS |
| CROSSMEMBERS  | 3" STRUCTURAL CHANNEL ON 16" CENTER          |
| PEAK ROOF     | 6" HIGH 12 GA SHEET                          |
| TOP RAIL      | 3" X 3" X 1/8" TUBING                        |
| FLOOR         | 10 GA SHEET                                  |
| BULKHEAD      | 12 GA SHEET                                  |
| OPTIONS       | INTERNAL SIDE POSTS / WELDED D-RINGS         |