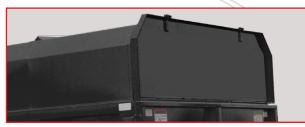

## **FEATURES**

- High quality zinc prime & powder coated finish
- One piece roof bolted onto Arbor Body
- Standard 6" steel ground rollers

FIND A DEALER IN YOUR AREA

SWITCHNGO.COM/DEALER

SECTIONAL REMOVABLE ROOF

24" Rear Cover Plate (Optional)

One Piece Roof bolted onto Arbor Body

Single Swing or Barn Doors (Not available on 8' MDRB models)