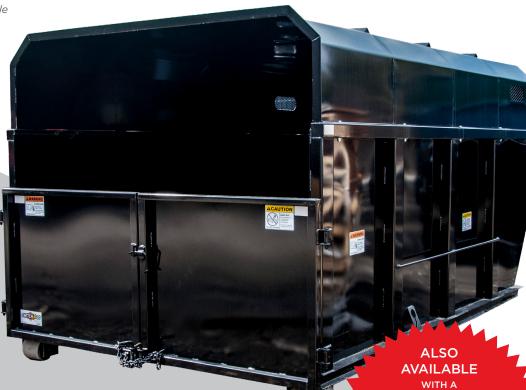

## ARBOR BODY WITH ONE PIECE REMOVABLE ROOF\*

\* Sectional Removable Roof Also Available

51" side height and 39" BD tailgate pictured

## **FEATURES**

- High quality zinc prime & powder coated finish
- One piece roof bolted onto Arbor Body
- Standard 6" steel ground rollers

FIND A DEALER IN YOUR AREA

SWITCHNGO.COM/DEALER

SECTIONAL REMOVABLE ROOF

24" Rear Cover Plate (Optional)

One Piece Roof bolted onto Arbor Body

Single Swing or Barn Doors (Not available on 8' MDRB models)