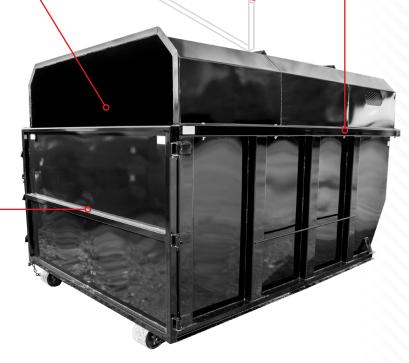

## **FEATURES**

- High quality zinc prime & powder coated finish
- One piece roof bolted onto Arbor Body
- Standard 6" steel ground rollers

FIND A DEALER IN YOUR AREA

SWITCHNGO.COM/DEALER

SECTIONAL REMOVABLE ROOF

24" Rear Cover Plate (Optional)

One Piece Roof bolted onto Arbor Body

Single Swing or Barn Doors (Not available on 8' MDRB models)