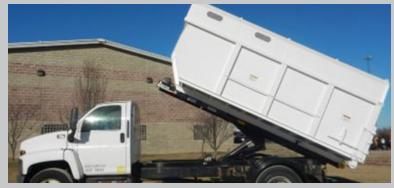

## Interchangeable Truck Body System

## ARBOR BODY WITH ONE PIECE REMOVABLE ROOF\*

\* Sectional Removable Roof Also Available



51" side height and 39" BD tailgate pictured





## **FEATURES**

- High quality zinc prime & powder coated finish
- One piece roof bolted onto Arbor Body
- Standard 6" steel ground rollers

FIND A DEALER IN YOUR AREA

SWITCHNGO.COM/DEALER



SECTIONAL REMOVABLE ROOF





24" Rear Cover Plate (Optional)



One Piece Roof bolted onto Arbor Body



Single Swing or Barn Doors (Not available on 8' MDRB models)



## **SPECIFICATIONS**

| MEDIUM DUTY                                                                                                                                                                                             |
|---------------------------------------------------------------------------------------------------------------------------------------------------------------------------------------------------------|
|