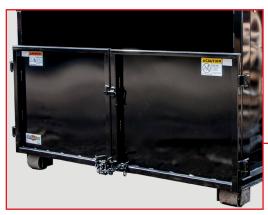

24" Rear Cover Plate (Optional)

One Piece Roof bolted onto Arbor Body

Single Swing or Barn Doors (Not available on 8' MDRB models)