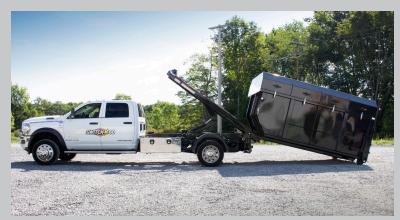

## Interchangeable Truck Body System

ARBOR BODY WITH SECTIONAL REMOVABLE ROOF

\* One Piece Removable Roof Also Available

51" side height and 39" SS tailgate pictured