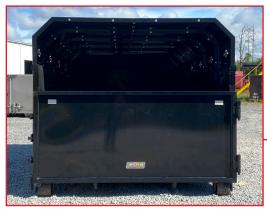

## Interchangeable Truck Body System

ARBOR BODY WITH SECTIONAL REMOVABLE ROOF

\* One Piece Removable Roof Also Available

51" side height and 39" SS tailgate pictured