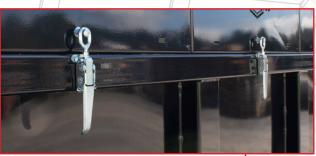

24" Rear Cover Plate (Optional)

Cam-Latches for simple removal of some or all roof sections

Single Swing or Barn Doors (Not available on 8' MDRB models)