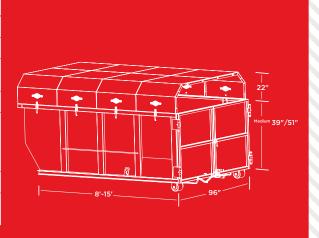

## **SPECIFICATIONS**

**Assembly Required - Factory Install Not Available** 

|                                | MEDIUM DUTY                                                                                                                                              |
|--------------------------------|----------------------------------------------------------------------------------------------------------------------------------------------------------|
| FLOOR                          | 10 GA                                                                                                                                                    |
| SIDE POSTS                     | 2-3 POSTS PER SIDE, 12 GA SHEET                                                                                                                          |
| TAILGATE                       | 2" x 2" x 1/8" TUBING TUBULAR FRAME WORK FORMED<br>12 GA SHEET                                                                                           |
| TOP RAIL                       | 3" x 3" x 1/8" TUBING                                                                                                                                    |
| SECTIONAL<br>REMOVABLE<br>ROOF | 12 GA SHEET 22" HIGH WITH TOP SUPPORT<br>37" LONG SECTIONS - ALSO AVAILABLE INDIVIDUALLY<br>2" x 2" x 1/8" AND 8" ANGLE EDGE MESH VENTS<br>ON BOTH SIDES |
| BULKHEAD                       | 12 GA SHEET                                                                                                                                              |
| OPTIONS                        | 24" REAR COVER PLATE,<br>BARN DOORS AVAILABLE FOR 39" GATES                                                                                              |