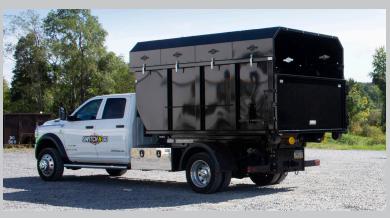

## Interchangeable Truck Body System

ARBOR BODY WITH SECTIONAL REMOVABLE ROOF

\* One Piece Removable Roof Also Available

51" side height and 39" SS tailgate pictured

24" Rear Cover Plate (Optional)

Cam-Latches for simple removal of some or all roof sections

Single Swing or Barn Doors (Not available on 8' MDRB models)