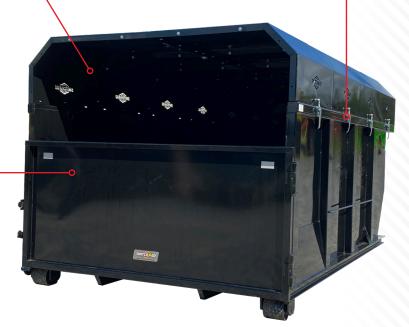

24" Rear Cover Plate (Optional)

Cam-Latches for simple removal of some or all roof sections

Single Swing or Barn Doors (Not available on 8' MDRB models)