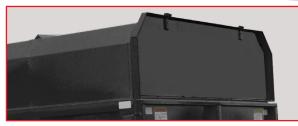

24" Rear Cover Plate (Optional)

Cam-Latches for simple removal of some or all roof sections

Single Swing or Barn Doors (Not available on 8' MDRB models)