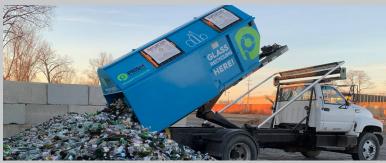

FIND A DEALER IN YOUR AREA SWITCHNGO.COM/DEALER

96" Outside Floor Width

## **SPECIFICATIONS**

| FLOOR            | 10 GA, 96" WIDE X 11' LONG                                        |
|------------------|-------------------------------------------------------------------|
| SIDE POSTS       | 2-3 POSTS PER SIDE PER SIDE,<br>12 GA SHEET                       |
| CROSSMEMBERS     | 3" STRUCTURAL CHANNEL 16" ON CENTER                               |
| TOP RAIL         | FORMED 12 GA                                                      |
| TAILGATE         | FORMED 12GA STEEL SHEET WITH<br>2" X 2" X 1/8" TUBULAR FRAME WORK |
| SIDE HEIGHT      | 39"                                                               |
| SIDES/FRONT      | 12 GA SHEET                                                       |
| REAR CORNER POST | 7 GA SHEET                                                        |
| GAMBREL ROOF     | 29″                                                               |
| SLIDING LIDS     | 2 PER SIDE / 30" EACH                                             |