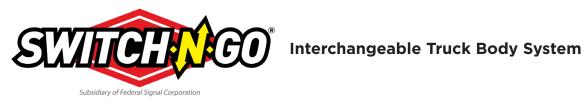

## **RECYCLER BODY**

## **FEATURES**

- High quality zinc prime & powder coated finish
- Standard 6" steel ground rollers
- Roof with two slider lids per side (4 sliders total)
- Roof also available to be purchased separately