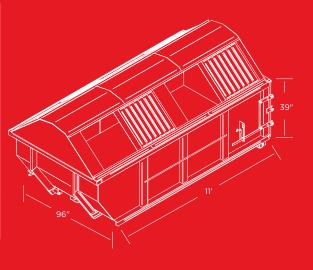

FIND A DEALER IN YOUR AREA SWITCHNGO.COM/DEALER

96" Outside Floor Width

## **SPECIFICATIONS**

| FLOOR            | 10 GA, 96" WIDE X 11' LONG                                        |
|------------------|-------------------------------------------------------------------|
| SIDE POSTS       | 2-3 POSTS PER SIDE PER SIDE,<br>12 GA SHEET                       |
| CROSSMEMBERS     | 3" STRUCTURAL CHANNEL 16" ON CENTER                               |
| TOP RAIL         | FORMED 12 GA                                                      |
| TAILGATE         | FORMED 12GA STEEL SHEET WITH<br>2" X 2" X 1/8" TUBULAR FRAME WORK |
| SIDE HEIGHT      | 39"                                                               |
| SIDES/FRONT      | 12 GA SHEET                                                       |
| REAR CORNER POST | 7 GA SHEET                                                        |
| GAMBREL ROOF     | 29″                                                               |
| SLIDING LIDS     | 2 PER SIDE / 30" EACH                                             |