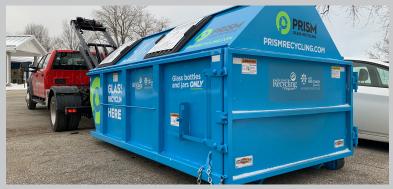

## **RECYCLER BODY**

## **FEATURES**

- High quality zinc prime & powder coated finish
- Standard 6" steel ground rollers
- Roof with two slider lids per side (4 sliders total)
- Roof also available to be purchased separately